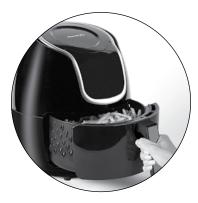

## STEP 3

Push the Handle straight in until it clicks.

**Return Basket to Unit** 