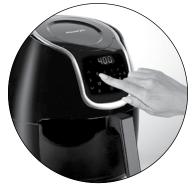

#### STEP 4

Set the time and temperature.
Follow instructions specific to your recipe.

**Power Unit On** 