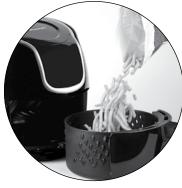

## STEP 2

Place the Fry Tray in the
Basket and push down until
the Fry Tray clicks into place.
Arrange the food you are
cooking on top of
the Fry Tray.

**Load Basket** 