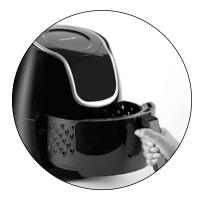

# **Quick Start Guide**



See owner's manual for complete instructions and important safety information before using this product.

**IMPORTANT:** Unpack all parts from the box and remove any clear or blue protective film on the components. Wash with warm, soapy water before first use (only select accessories are dishwasher safe).

## STEP 1



Remove Basket

Pull the Handle

straight out.

## STEP 2



Place the Fry Tray in the
Basket and push down until
the Fry Tray clicks into place.
Arrange the food you are
cooking on top of
the Fry Tray.

**Load Basket** 

## STEP 3



Push the Handle straight in until it clicks.

**Return Basket to Unit** 

#### STEP 4



Set the time and temperature.
Follow instructions specific to your recipe.

**Power Unit On** 

#### STEP 5



Set the Basket on a secure, heat-resistant surface. Use tongs to remove food.

**Remove Basket**